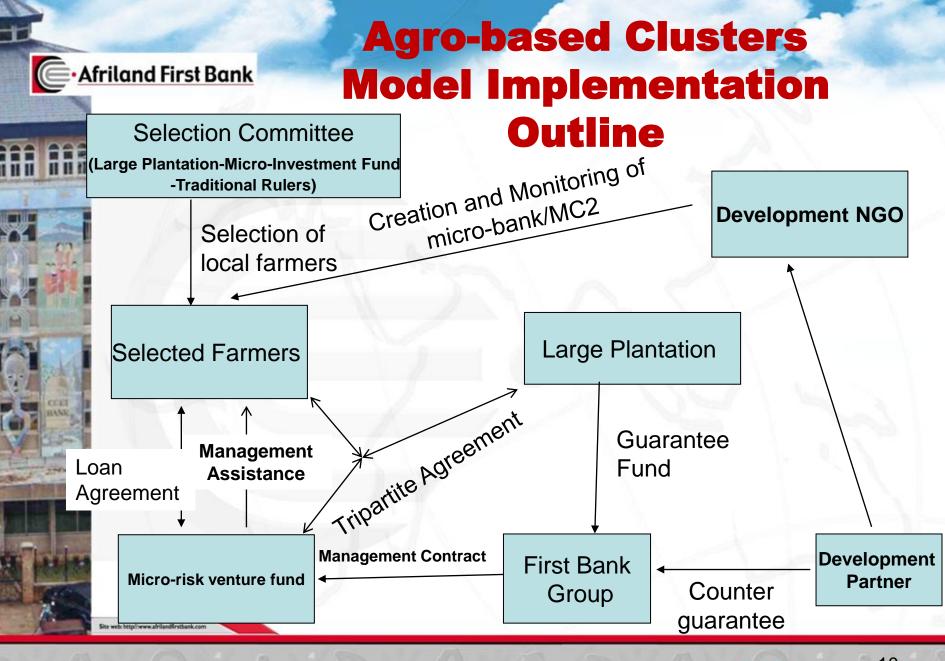

# Modeling Agro-based Clusters

Initially a combination of the determination three stakeholders:

- Afriland First Group's determination to promote wealth creation among the underprivileged;
- The State's determination to reduce poverty to the minimum in keeping with its economic policy;
- The community's determination to manage its own affairs.

Further to the combination of the determination of these three stakeholders leads to the following model:

- Pattern:
  - Cession or sub-letting by the State or the large plantation of individual lots to local farmers for at least 30 years renewable.
  - The large plantation continues its farming activities as well as transformation or semitransformation
- Objectives :
  - Enable every local farmer to develop his or her lot into a modern plantation.
  - Increase agricutural production
  - Ensure the large plantation increase production at a lower cost.
  - Improve agricultural productivity.
- Beneficiaries
  - Mainly the local community around the large plantation.
  - A few non native residents of the area.

### Modeling Agro-based clusters Main Actors

- The large plantation, sponsor of the operation, collects and buys the produce of small farmers, provides them with training and technical assistance.
- Farmers develop their individual plantations and sell their produce exclusively to the large plantation. Their revenues are paid into their accounts in the local microbank/MC<sup>2</sup>. They organise themselves into a cooperative to better cater for their common interests.
- ➤ The micro-venture capital fund, a subsidiary of Afriland First Group ensures the follow of credit and build farmers' capacities in management.
- ➤ The micro-bank/MC2, provides financial services with the support of a development NGO.
- Development funding agencies provide support in the form of guarantees, training grants or loans at a subsidised rate.

#### Cession of lots to farmers

The operation is a package with several components:

- A large partitionable plantation of 2600 ha for example
- A smallholder setting: partitioning a large plantation, at an individal scale, into small productive plots of 10 to 20 ha for example according to crop type.
- A guaranteed minimum price
- The purchase of produce from smallholders is guaranteed
- Appropriate funding and bank guarantees.
- Proximity monitoring system
- Regeneration for the purpose of perenity according to crop type.