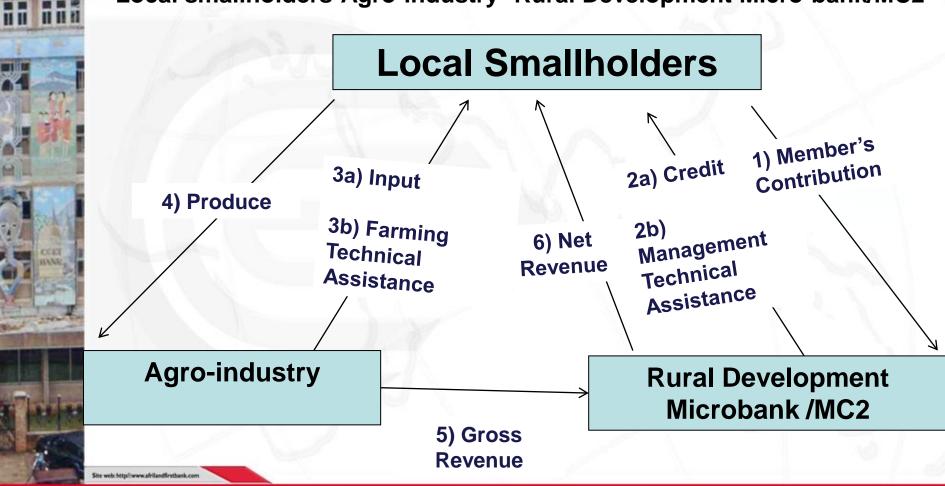

### Modeling Agro-based clusters Main Actors

- The large plantation, sponsor of the operation, collects and buys the produce of small farmers, provides them with training and technical assistance.
- Farmers develop their individual plantations and sell their produce exclusively to the large plantation. Their revenues are paid into their accounts in the local microbank/MC<sup>2</sup>. They organise themselves into a cooperative to better cater for their common interests.
- ➤ The micro-venture capital fund, a subsidiary of Afriland First Group ensures the follow of credit and build farmers' capacities in management.
- ➤ The micro-bank/MC2, provides financial services with the support of a development NGO.
- Development funding agencies provide support in the form of guarantees, training grants or loans at a subsidised rate.

# **Agro-based Clusters Model**

Local smallholders-Agro-industry- Rural Development Micro-bank/MC2