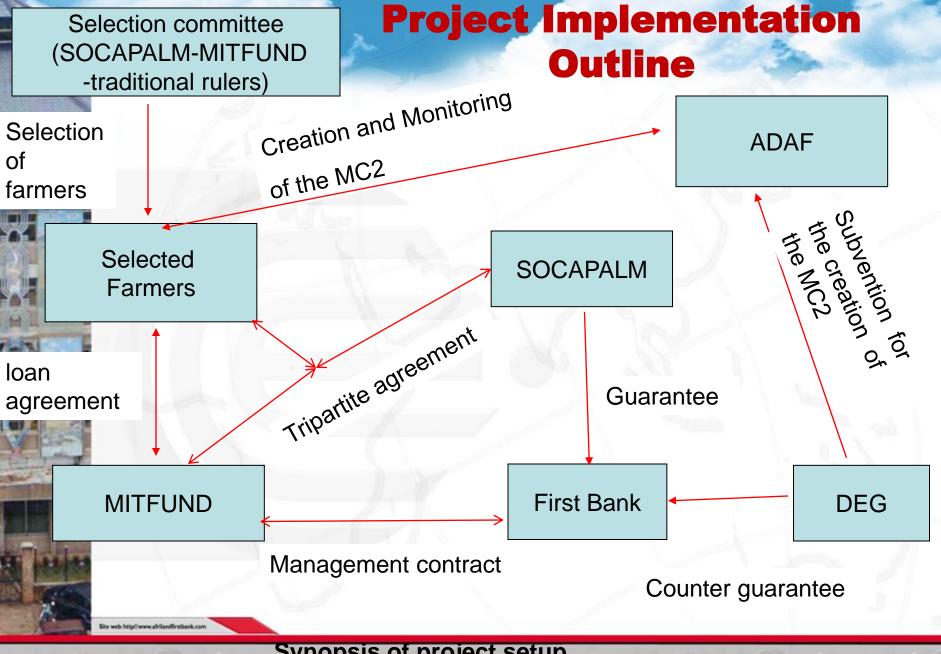

#### **Presentation**

The operation is a package with several components:

- A large partitionable plantation of 2600 ha for example
- A smallholder setting: partitioning a large plantation, at an individal scale, into small productive plots of 10 to 20 ha for example according to crop type.
- A guaranteed minimum price
- The purchase of produce from smallholders is guaranteed
- Appropriate funding and bank guarantees.
- Proximity monitoring system
- Replanting for the purpose of perenity

#### **Main Actors**

Farmers develop their individual plantations and sell their produce exclusively to SOCAPALM. Their revenues are paid into their accounts in the local microbank/MC<sup>2</sup>. They organise themselves into a cooperative to ensure a better management of their farms.

#### **Main Actors**

- ➤ MC2, with ADAF's support, ensures payment operations and the deduction of commercial bills (deeds) at the source.
- ➤ DEG provided in an 80% guarantee of loans to farmers and contributed to the creation of MC2 ESEKA.

#### **Financial Structure of the Pilot Project**

- Total amount of funds: CFAF 1500 M
- > Term of Loan: 8 years (2007 2014)
- Subsidised Interest rate of 8% (Tax excluded)
- A personal minimum contribution per farmer of 5% of the value of the lot.
- ➤ 102 beneficiairies seleby a committee made up of traditional rulers and technical and financial partners (SOCAPALM MITFUND-MC2)