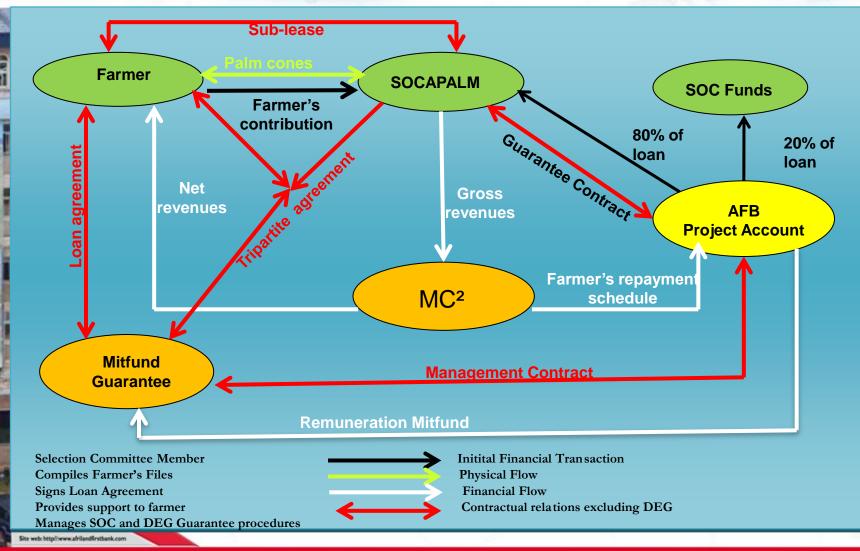

### Modeling Agro-based clusters Main Actors

- The large plantation, sponsor of the operation, collects and buys the produce of small farmers, provides them with training and technical assistance.
- Farmers develop their individual plantations and sell their produce exclusively to the large plantation. Their revenues are paid into their accounts in the local microbank/MC<sup>2</sup>. They organise themselves into a cooperative to better cater for their common interests.
- ➤ The micro-venture capital fund, a subsidiary of Afriland First Group ensures the follow of credit and build farmers' capacities in management.
- ➤ The micro-bank/MC2, provides financial services with the support of a development NGO.
- Development funding agencies provide support in the form of guarantees, training grants or loans at a subsidised rate.

#### **Main Actors**

Farmers develop their individual plantations and sell their produce exclusively to SOCAPALM. Their revenues are paid into their accounts in the local microbank/MC<sup>2</sup>. They organise themselves into a cooperative to ensure a better management of their farms.

#### **Main Actors**

- ➤ MC2, with ADAF's support, ensures payment operations and the deduction of commercial bills (deeds) at the source.
- ➤ DEG provided in an 80% guarantee of loans to farmers and contributed to the creation of MC2 ESEKA.

#### **Financial Structure of the Pilot Project**

- Total amount of funds: CFAF 1500 M
- > Term of Loan: 8 years (2007 2014)
- Subsidised Interest rate of 8% (Tax excluded)
- A personal minimum contribution per farmer of 5% of the value of the lot.
- ➤ 102 beneficiairies seleby a committee made up of traditional rulers and technical and financial partners (SOCAPALM MITFUND-MC2)