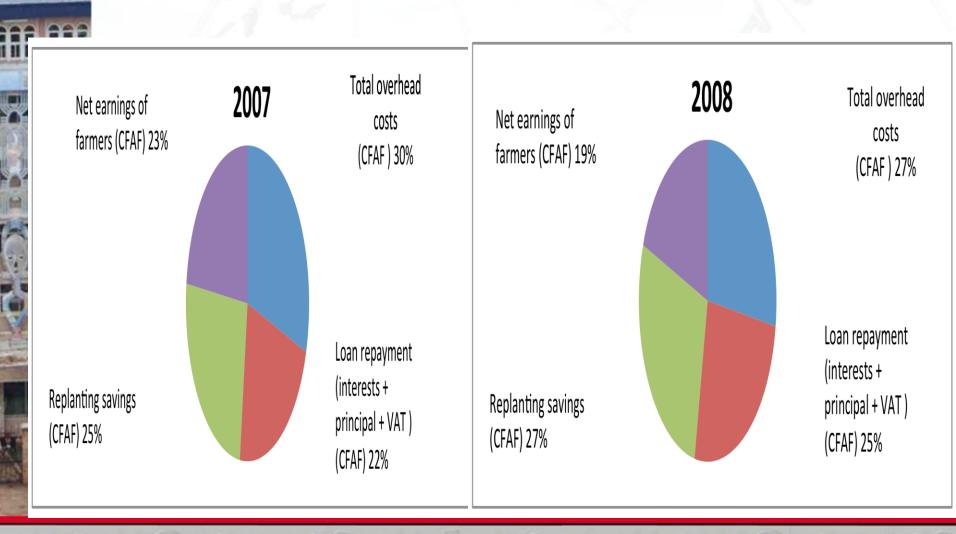

73 873    | 1 364 600 |  |
| and the      | fév 10 - janv 11 | 5 371 490                                                                  | 2 624 820      | 2 448 740         | 133 743      | 560 505   |  |
|              | fév 11- janv 12  | 5 648 175                                                                  | 2 783 092      | 2 531 554         | 240 093      | 541 117   |  |
| -            | fév 12- janv 13  | 6 211 070                                                                  | 4 283 279      | 2 693 361         | 400 238      | 568 150   |  |
| 1            | Cumul projet     | 42 604 130                                                                 | 16 810 251     | 14 764 873        | 6 833 519    | 6 810 403 |  |

#### Afriland First Pistribution of Oil Palm Sales





#### **Financial Situation**

| F         |                                       | - P3 \        |
|-----------|---------------------------------------|---------------|
| il        | Total Amount of Funds for 102 Farmers | 1 443 166 798 |
| Section 1 | Total Outstanding loans               | 453 282 795   |
|           | Total Repayment                       | 1 600 621 376 |
| 0         | Total Repayment of Principal          | 989 860 837   |
| A         | Total Interests                       | 513 114 551   |
| 本の        | Total VAT                             | 98 758 711    |
|           |                                       |               |



# **Advantages of the Agro- Based Clusters Model**

- ➤ Tens of farmers have access to relatively substantial bank funds.
- > Farmers